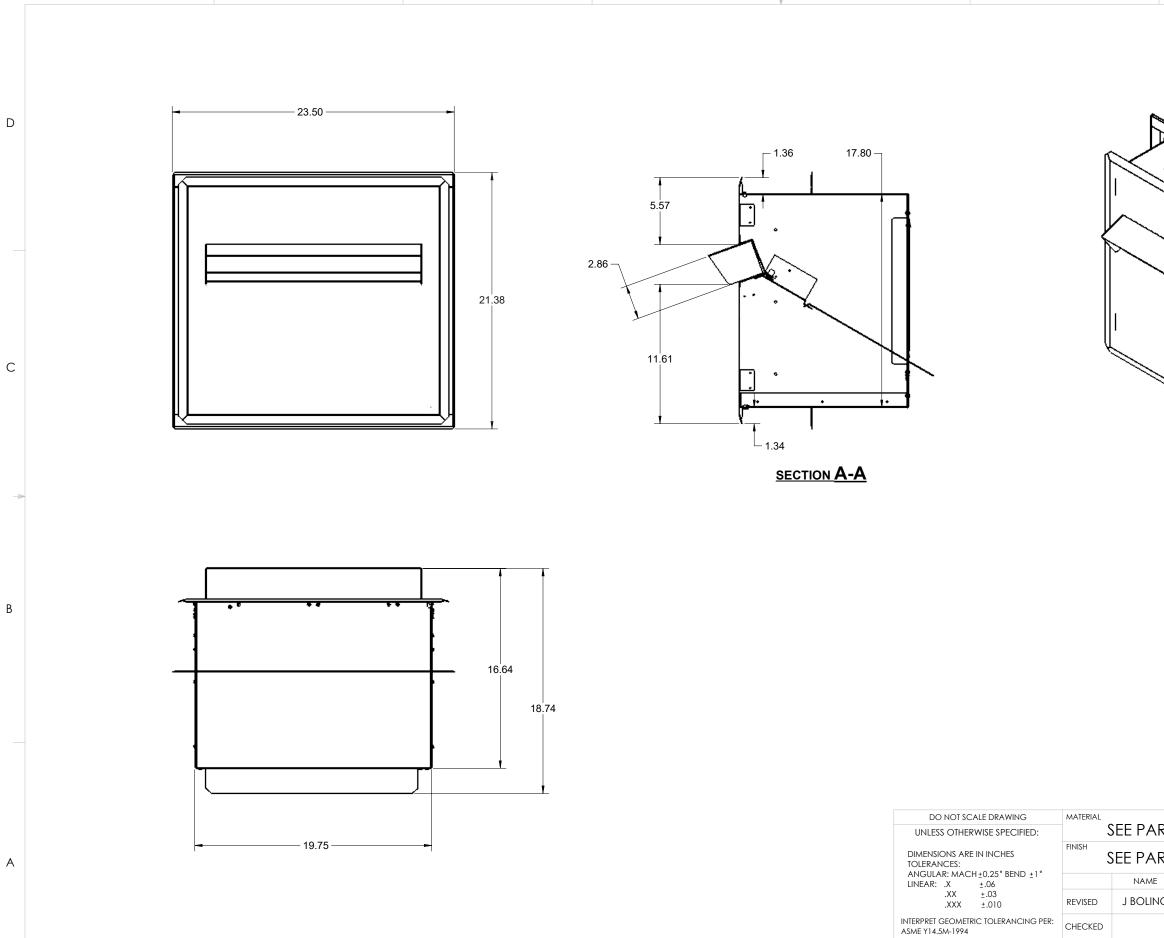

PROPRIETARY AND CONFIDENTIAL THE INFORMATION CONTAINED IN THIS DRAWING IS THE SOLE PROPERT COMPANIES, ANY REPRODUCTION IN PART OR AS A WHOLE WITHOUT T PERMISSION OF KINGSLEY COMPANIES IS PROHIBITED.

|                                  | 2                               |     | 1              |                    |
|----------------------------------|---------------------------------|-----|----------------|--------------------|
| ·<br>·                           |                                 |     |                | D                  |
|                                  |                                 |     |                | С                  |
|                                  |                                 |     |                | B                  |
|                                  |                                 |     |                |                    |
| rts<br>rts                       | TITLE:                          |     | СОМРА          | A                  |
| DATE<br>IG 2/25/18               | EASE SING<br>PRT.<br>NO. 10-810 |     | THRUWAL        | L<br>SHEET<br>SIZE |
| rty of Kingsley<br>I the written | DWG.<br>NO. 10-8100             |     | REV C          | B                  |
| I IHE WRITTEN                    | SCALE: 1:8                      | SHE | ET 1 OF 1<br>1 | _                  |